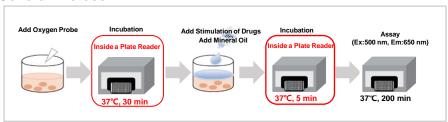

#### 2. Precautions

Please incubate inside a plate reader. If incubate with a incubator, the temperature difference may affect the OCR results and decrease the data reproducibility. For details of protocol, please refer to the product manual.

#### **General Protocol**

Please refer to the Step 3,7 with floating cells, Step 4,9 with adherent cell in the manual.