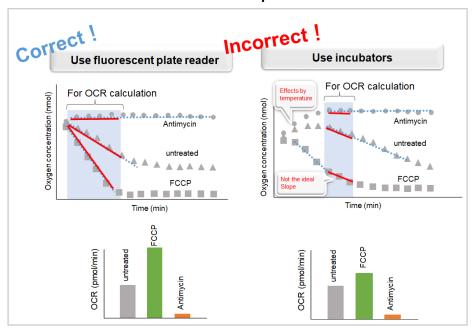

#### 2. Precautions

Please incubate inside a plate reader. If incubate with a incubator, the temperature difference may affect the OCR results and decrease the data reproducibility. For details of protocol, please refer to the product manual.

## Incubate with a incubator instead of a plate reader will affect the result.

-----End of this notice-----